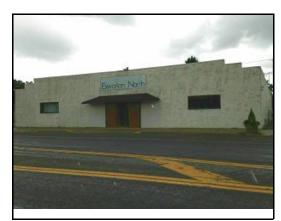

**Assessed:** \$103,100

## Steele County Assessor

Public Sales Report with Photos

PIN: 16-101-0920

Buyer: PLAZA MORENA, LLC

Seller: BBMM LLP Address: 217 MAIN ST N

**Sale Price:** \$74,400 **Date:** 1/31/2024

**Assessed:** \$14,300