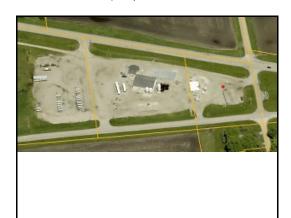

PIN: 17-574-0903

Buyer:TJB PROPERTY, LLCSeller:KIND PRAIRIE LLCAddress:185 28TH STREET NE

**Sale Price:** \$1,050,000 **Date:** 1/3/2024

**Assessed:** \$734,200

PIN: 17-303-0111

Buyer: DISCOVERY FINANCIAL CENTERS, INC
Seller: KETTWIG/JAMES R & KATHRYN A TRUSTEE