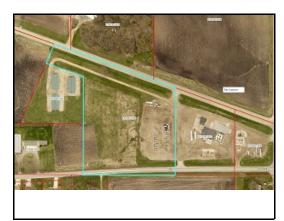

Address: 211 22ND ST SE

**Sale Price:** \$322,500 **Date:** 2/16/2024

**Assessed:** \$270,600

PIN: 17-649-0101

Buyer: CF BASS II, LLC C/O FORTRESS INVESTMENT (

Seller: SPT PRAIRIE 3900 CB DRIVE LLC
Address: 3900 CABELA DRIVE NW